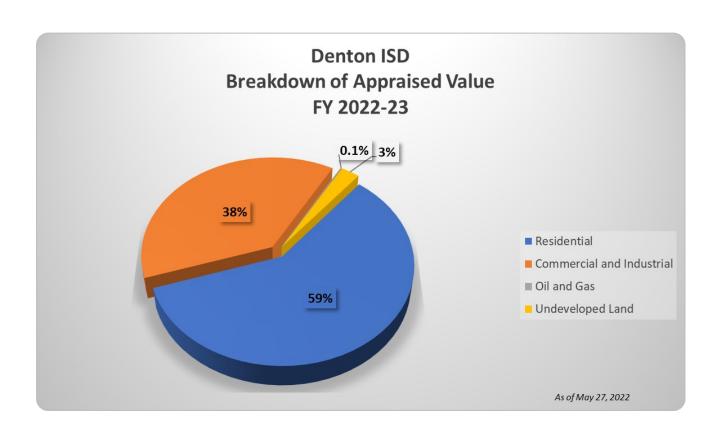

### Appraised Value and Tax Rate

Denton ISD continues to see strong appraisal growth with over \$23 billion in appraised value projected for the 2022 tax year. The \$2.2 billion increase over prior year consists of over \$1.4 billion in new property added to the appraisal roll. Viewing the makeup of the tax roll on the following page, you will notice a strong diversity between commercial / industrial and residential. Also, the Top Ten Taxpayers only account for 3.48% of our tax roll.