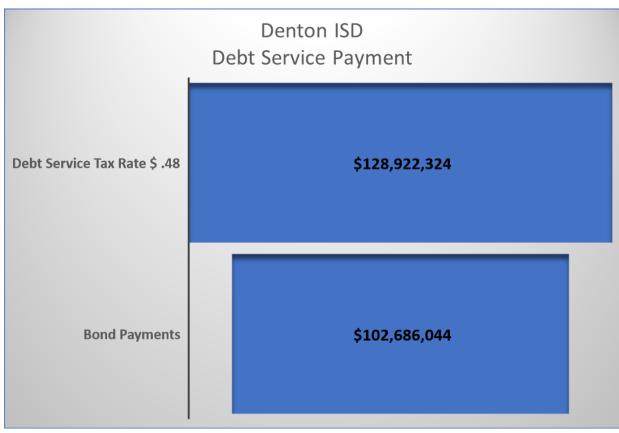

The District has sold all of the approved bond issues. The graph on page ES-17 reflects the debt service payment plan for 2022-23. The plan generates \$128.9 million in revenue at the current interest and sinking tax rate of \$ .48. The \$128.9 million in revenue will be used to pay the current outstanding debt payments of \$102.6 million. The remaining \$26.2 million will be used to pay additional principal on callable bonds.

Currently, the District has callable options for series 2013 and 2014-B outstanding bonds. The District will collaborate with our financial advisor to develop the most efficient plan for these callable options. The plan will be to utilize the remaining current year revenue, as discussed above, as well as a portion of the current debt service fund balance, as shown on page ES-17. The fund balance is utilized to pay off callable debt and to fund August bond payments. Since bonds require semi-annual payments in August and February and current year tax dollars are normally received between October and December, we must use fund balance to fund the August payment. The anticipated fund balance for year ending June 30, 2022 is \$90.3 million and includes a \$9.4M prepayment of the 2014-B bonds. The resulting fund balance will assist in funding the August payment, which is approximately \$78.7 million and leaves a remainder of \$11.6 million which we could consider utilizing for any obligation of callable bonds.