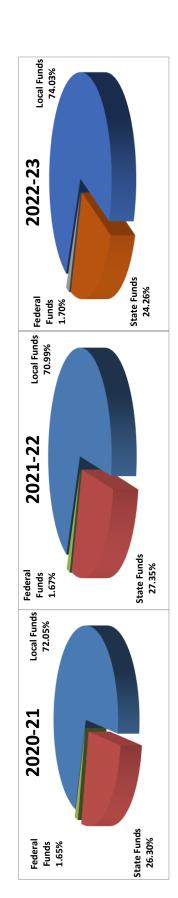

### Revenue and Expenditure Comparisons

The District's overall revenue structure is healthy and consistent. Local tax dollars continue to fund the significant percentage of our General Fund revenue picture. With the structural changes enacted by HB 3, the local tax revenue as a percentage of total General Fund revenue dropped as anticipated in 2021-22 from 72.05% to 70.99% of total General Fund operational revenue, see page ES-10. The tax revenue in the 2022-23 budget is increasing by 3.05%. This is due to the very large increase in property value growth we are experiencing and the reciprocal relationship between state revenue and tax revenue in the state foundation revenue formula. This also factors in the district anticipating being at the tax rate floor for Maintenance and Operations. No major changes are anticipated in federal dollars associated with the General fund.

# Denton Independent School District <u>BUDGETED REVENUE SOURCES</u> General Fund

| School Year | Local Funds | State Funds | Federal Funds |
|-------------|-------------|-------------|---------------|
| 2020-21     | 72.05%      | 26.30%      | 1.65%         |
| 2021-22     | %66.02      | 27.35%      | 1.67%         |
| 2022-23     | 74.03%      | 24.26%      | 1.70%         |