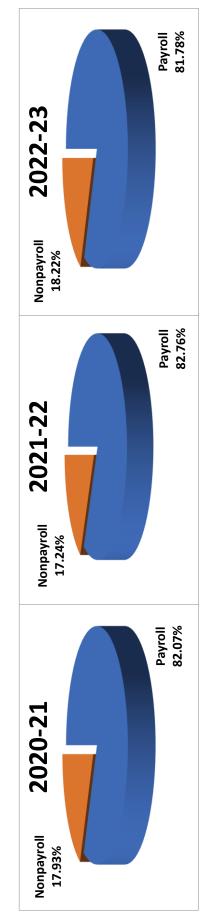

Considering the overall revenue picture as shown on page ES-11, local tax revenue accounts for 79.35% of total revenue. The overall federal revenue stream is consistent.

When we compare our expenditures, the first comparison as shown on page ES-12, reflects the payroll vs. non-payroll percentage is consistent and moving in an efficient direction. The most efficient budget will run with an approximate 80% payroll and 20% non-payroll split. In recent years with diminishing revenues and increases in salary scales to retain great staff members, and be competitive in the market, this level of split is almost impossible to maintain. However, the 81.78% budgeted amount for payroll in 2022-23 is a very reasonable and consistent percentage. Looking at the past three years, the payroll percentage has been extremely consistent. The overall expenditure breakdown, as shown on page ES-13, shows consistency within the General, Child Nutrition, and Debt Service funds.

# **BUDGETED PAYROLL VS. BUDGETED NON-PAYROLL EXPENDITURES** Denton Independent School District **General Fund**

| School Year | Payroll | Nonpayroll |
|-------------|---------|------------|
| 2020-21     | 82.07%  | 17.93%     |
| 2021-22     | 82.76%  | 17.24%     |
| 2022-23     | 81.78%  | 18.22%     |