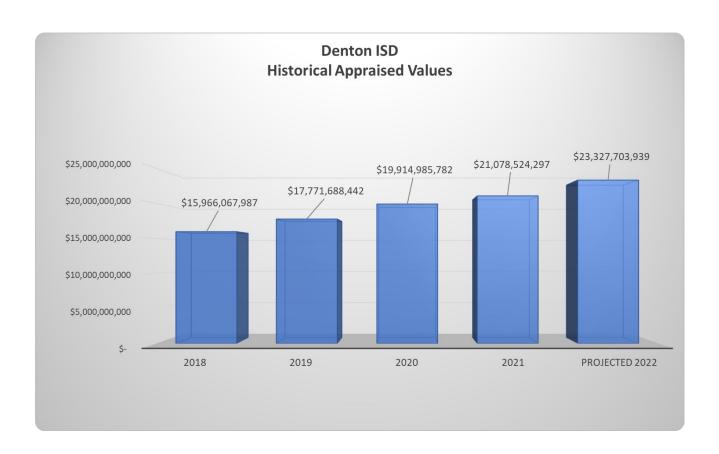

### Appraised Value and Tax Rate

Denton ISD continues to see strong appraisal growth with over \$23 billion in appraised value projected for the 2022 tax year. The \$2.2 billion increase over prior year consists of over \$1.4 billion in new property added to the appraisal roll. Viewing the makeup of the tax roll on the following page, you will notice a strong diversity between commercial / industrial and residential. Also, the Top Ten Taxpayers only account for 3.48% of our tax roll.