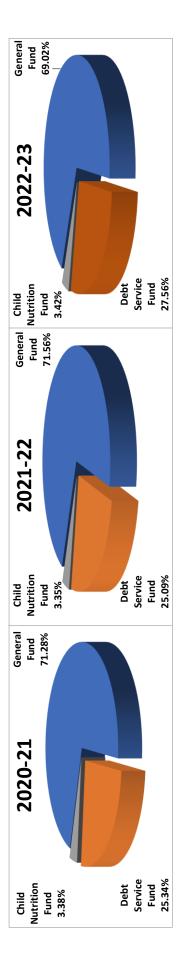

Considering the overall revenue picture as shown on page ES-11, local tax revenue accounts for 79.35% of total revenue. The overall federal revenue stream is consistent.

When we compare our expenditures, the first comparison as shown on page ES-12, reflects the payroll vs. non-payroll percentage is consistent and moving in an efficient direction. The most efficient budget will run with an approximate 80% payroll and 20% non-payroll split. In recent years with diminishing revenues and increases in salary scales to retain great staff members, and be competitive in the market, this level of split is almost impossible to maintain. However, the 81.78% budgeted amount for payroll in 2022-23 is a very reasonable and consistent percentage. Looking at the past three years, the payroll percentage has been extremely consistent. The overall expenditure breakdown, as shown on page ES-13, shows consistency within the General, Child Nutrition, and Debt Service funds.

# BUDGETED EXPENDITURES General Fund, Debt Service Fund, and Child Nutrition Fund Denton Independent School District

| Child | Nutrition    | Fund         | 3.38%   | 3.35%   | 3.42%   |
|-------|--------------|--------------|---------|---------|---------|
|       | Debt Service | Fund         | 25.34%  | 25.09%  | 27.56%  |
|       |              | General Fund | 71.28%  | 71.56%  | 69.02%  |
|       |              | School Year  | 2020-21 | 2020-21 | 2021-22 |