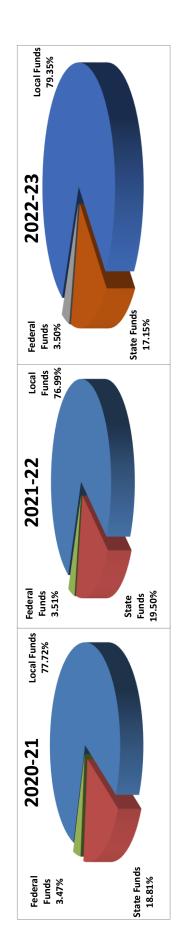

### Revenue and Expenditure Comparisons

The District's overall revenue structure is healthy and consistent. Local tax dollars continue to fund the significant percentage of our General Fund revenue picture. With the structural changes enacted by HB 3, the local tax revenue as a percentage of total General Fund revenue dropped as anticipated in 2021-22 from 72.05% to 70.99% of total General Fund operational revenue, see page ES-10. The tax revenue in the 2022-23 budget is increasing by 3.05%. This is due to the very large increase in property value growth we are experiencing and the reciprocal relationship between state revenue and tax revenue in the state foundation revenue formula. This also factors in the district anticipating being at the tax rate floor for Maintenance and Operations. No major changes are anticipated in federal dollars associated with the General fund.

Considering the overall revenue picture as shown on page ES-11, local tax revenue accounts for 79.35% of total revenue. The overall federal revenue stream is consistent.

When we compare our expenditures, the first comparison as shown on page ES-12, reflects the payroll vs. non-payroll percentage is consistent and moving in an efficient direction. The most efficient budget will run with an approximate 80% payroll and 20% non-payroll split. In recent years with diminishing revenues and increases in salary scales to retain great staff members, and be competitive in the market, this level of split is almost impossible to maintain. However, the 81.78% budgeted amount for payroll in 2022-23 is a very reasonable and consistent percentage. Looking at the past three years, the payroll percentage has been extremely consistent. The overall expenditure breakdown, as shown on page ES-13, shows consistency within the General, Child Nutrition, and Debt Service funds.

Denton Independent School District

BUDGETED REVENUE SOURCES

General Fund, Debt Service Fund, and Child Nutrition Fund

| Federal Funds | 3.47%                                                   | 3.51%   | 3.50%   |
|---------------|---------------------------------------------------------|---------|---------|
| State Funds   | 18.81%                                                  | 19.50%  | 17.15%  |
| Local Funds   | 77.72%                                                  | %66.92  | 79.35%  |
| School Year   | 2020-21                                                 | 2020-21 | 2021-22 |
|               | School Year   Local Funds   State Funds   Federal Funds |         |         |